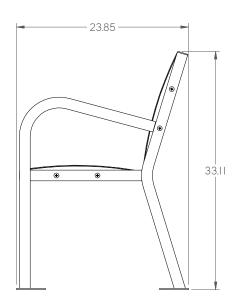

## PRODUCT SPECIFICATIONS

DESCRIPTION: BENCH,4FT,LIS,BUDDY BENCH,FREN 460-344

MODEL #:

48.00 45.00 