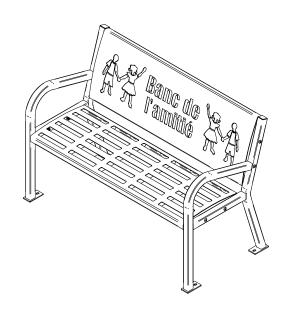

## PRODUCT SPECIFICATIONS

DESCRIPTION: BENCH,4FT,LIS,BUDDY BENCH,FREN 460-344

MODEL #:

48.00 45.00 